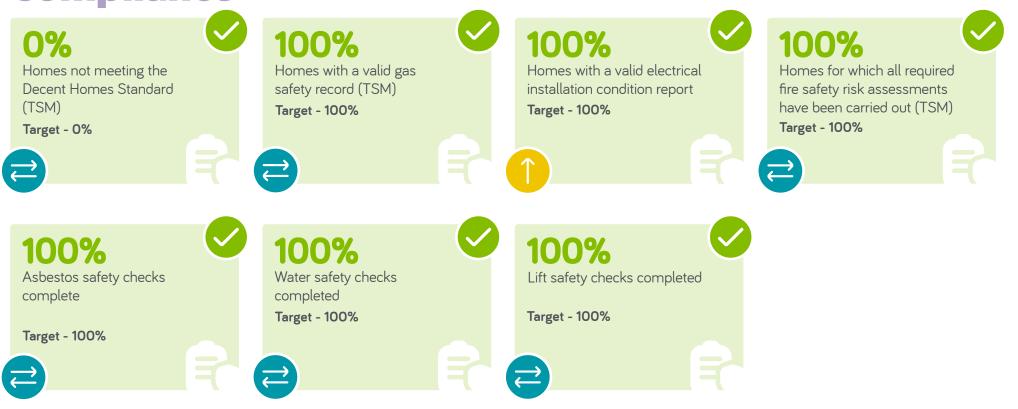

#### Key

Performance on or above target
Performance slightly below target
Performance below target
Performance improving
Performance maintained
Performance deteriorating

\*TSM - Tenant Satisfaction Measure. TSMs are intended to be a tool to allow tenants to scrutinise their landlord's performance, give insights to the landlord on where they might look to improve their service, and provide a source of intelligence to the regulator on how well landlords are meeting the outcomes of the new consumer standards. Compliance