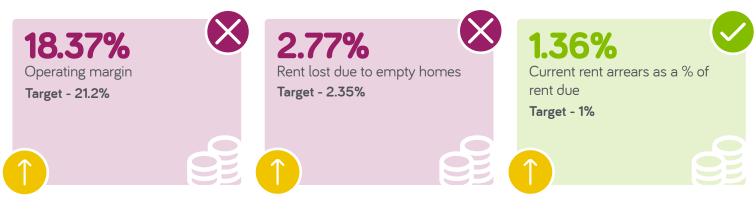

tages, trends and targets.

#### Key

Performance on or above target
Performance slightly below target
Performance below target
Performance improving
Performance maintained
Performance deteriorating

\*TSM - Tenant Satisfaction Measure. TSMs are intended to be a tool to allow tenants to scrutinise their landlord's performance, give insights to the landlord on where they might look to improve their service, and provide a source of intelligence to the regulator on how well landlords are meeting the outcomes of the new consumer standards. Compliance



#### **Repairs Service**



Corporate Plan Key Performance Indicators - Quarter 3 2024-25

www.communitygateway.co.uk/how-we-are-performing | 03

# **Housing Services**



### **Complaints**



#### **Tenant Satisfaction**



## **Financial**



#### Colleagues