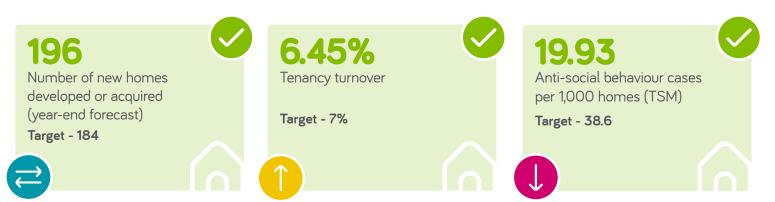

ges we have set out our key performance indicators, showing current percentages, trends and targets.

#### Key

Performance on or above target
Performance slightly below target
Performance below target
Performance improving
Performance maintained
Performance deteriorating

\*TSM - Tenant Satisfaction Measure. TSMs are intended to be a tool to allow tenants to scrutinise their landlord's performance, give insights to the landlord on where they might look to improve their service, and provide a source of intelligence to the regulator on how well landlords are meeting the outcomes of the new consumer standards. Compliance



#### **Repairs Service**



Corporate Plan Key Performance Indicators - Quarter 3 2024-25

www.communitygateway.co.uk/how-we-are-performing | 03

# **Housing Services**



### **Complaints**



#### **Tenant Satisfaction**



## **Financial**



#### Colleagues