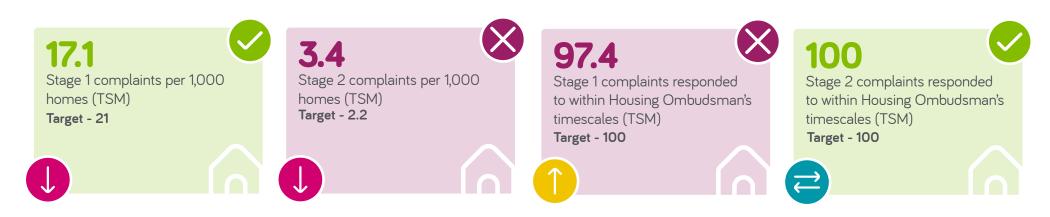

r key performance indicators, showing current percentages, trends and targets.

#### Key

Performance on or above target
Performance slightly below target
Performance below target
Performance improving
Performance maintained
Performance deteriorating

\*TSM - Tenant Satisfaction Measure. TSMs are intended to be a tool to allow tenants to scrutinise their landlord's performance, give insights to the landlord on where they might look to improve their service, and provide a source of intelligence to the regulator on how well landlords are meeting the outcomes of the new consumer standards. Compliance



#### **Repairs Service**



Corporate Plan Key Performance Indicators - Quarter 3 2024-25

www.communitygateway.co.uk/how-we-are-performing | 03

# **Housing Services**



### **Complaints**



#### **Tenant Satisfaction**



## **Financial**



#### Colleagues