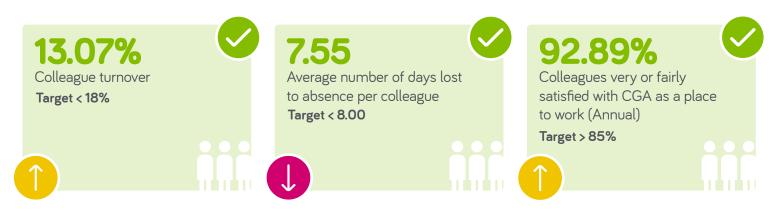

argets.

#### Key

Performance on or above target
Performance slightly below target
Performance below target
Performance improving
Performance maintained
Performance deteriorating

\*TSM - Tenant Satisfaction Measure. TSMs are intended to be a tool to allow tenants to scrutinise their landlord's performance, give insights to the landlord on where they might look to improve their service, and provide a source of intelligence to the regulator on how well landlords are meeting the outcomes of the new consumer standards. Compliance



#### **Repairs Service**



Corporate Plan Key Performance Indicators - Quarter 3 2024-25

www.communitygateway.co.uk/how-we-are-performing | 03

# **Housing Services**



### **Complaints**



#### **Tenant Satisfaction**



## **Financial**



#### Colleagues