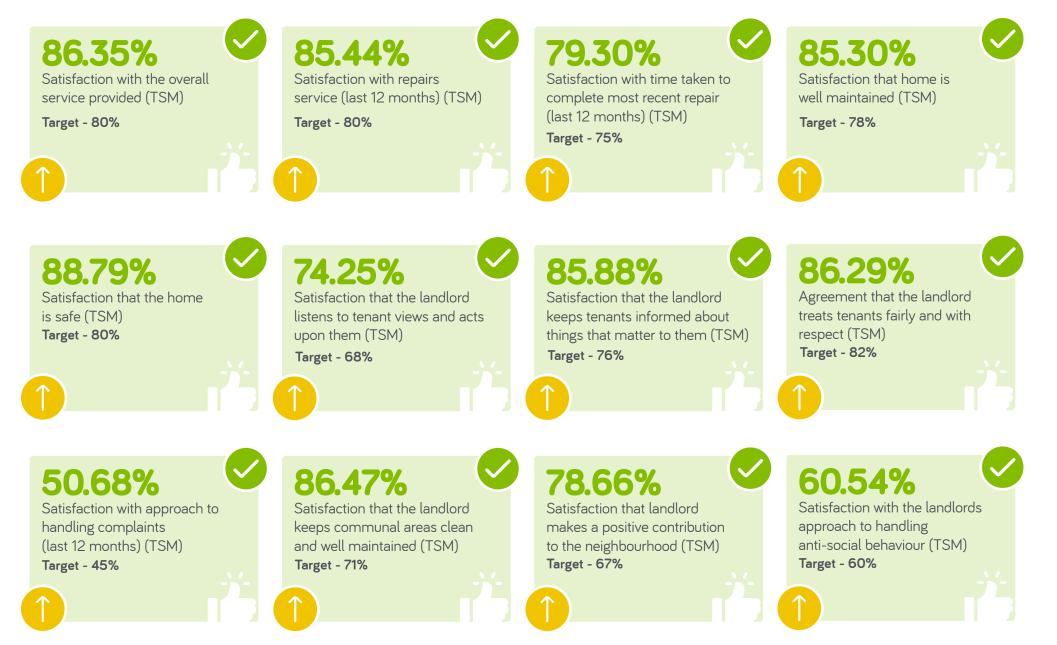

#### **Performance Indicators**

On the following pages we have set out our key performance indicators, showing current percentages, trends and targets.

#### Key

Performance on or above target
Performance slightly below target
Performance below target
Performance improving
Performance maintained
Performance deteriorating

\*TSM - Tenant Satisfaction Measure. TSMs are intended to be a tool to allow tenants to scrutinise their landlord's performance, give insights to the landlord on where they might look to improve their service, and provide a source of intelligence to the regulator on how well landlords are meeting the outcomes of the new consumer standards. Compliance

#### **Repairs Service**

Corporate Plan Key Performance Indicators - Quarter 3 2024-25

www.communitygateway.co.uk/how-we-are-performing | 03

# **Housing Services**

### **Complaints**

#### **Tenant Satisfaction**